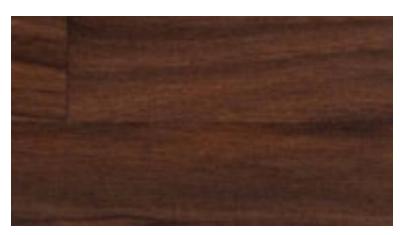

Leaded Glass: Middlefiled Glass "Sequel" Left

(Side is Right)

(Side is Left)

**Clear Antique** Glass

w/Brass Leading

**COUNTERTOP - CAFE INTERNATIONAL** 1-1/2" AMERICAN BLACK WALNUT w/ 1/4" ROUND OVER TOP & BOTTOM w/BEAD