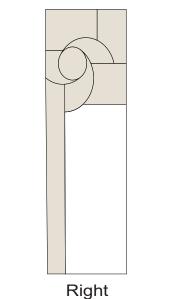

Leaded Glass: Middlefiled Glass "Sequel" Left

(Side is Right)

(Side is Left)

**Clear Antique** Glass

w/Brass Leading

**COUNTERTOP - CAFE INTERNATIONAL** 1-1/2" AMERICAN BLACK WALNUT w/ 1/4" ROUND OVER TOP & BOTTOM w/BEAD