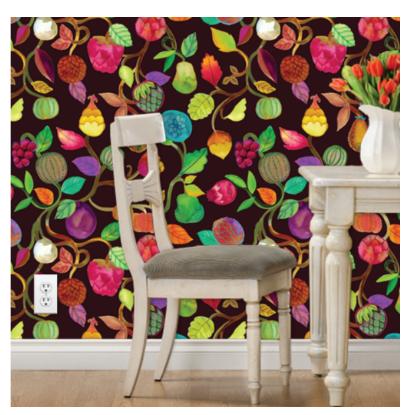

## CABINETRY:

SW 6286 **Mature Grape** 

Interior / Exterior Locator Number: 190-C7

> MAPLE COLOR INSPIRE - SW MATURE GRAPE SW6286 w/CHARCOAL GLAZE & ANTIQUE TECHNIQUE

WALL TREATMENT - DECORATIVE PAINT TO MATCH IMAGE